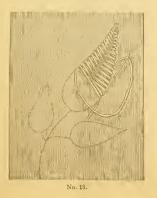

Hem Stitching, No. 15.

For handkerchiefs, linen-lawn collars and cuffs, the ends of neckties, scarfs, etc., hem stitching is much used. A few threads are drawn out of the article to be finished, where the hem is to be felled: and the felling is then done. After this, the ravelled or drawn space is separated into little spaces by knotting a few of the threads together at regular intervals with fine floss or cotton, and then the side next the felling is separated into extra spaces by dividing with a sort of backstitch taken through the knot, each cluster being first knotted together. A close inspection of the picture and a little ingennity will enable one to easily hem-stitch any article desired, better than any written instructions can direct.